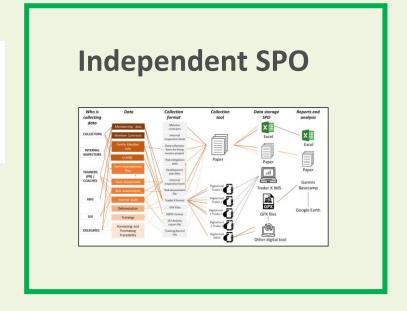

:

Digital solutions to secure sustainable sourcing, better farmer quality of life and protection of the environment

Values:

**Tenacious** Pragmatic Collaborative

# The Farmforce solution to secure, sustainable sourcing

### Mobile app





Cloud-hosted web and mobile solution

### Web platform



## Value proposition

## **Smallholders**



**Buyers** 



Transparent, efficient, fair ..... cargill





















**Digital** identity

**Finance** & inputs

**Training &** certification

**Export** markets

**Traceability** Farm to field management

Reduce fraud

Quantify impacts

## Significant Traction

590,000+ 150+ 40+

15

30

farmers on platform

deployment

crops

languages

countries

















## The SPO Challenge



## Who Can Choose to Make a Difference?

















## Kütaş Herbs & Spices



Kütaş - World's largest producer of oregano

- Organic, GLOBALG.A.P. and Rainforest Alliance certifications
- Traceability solution largely paper based



- Effective Engagements at the Farmer Level
- Multi-Functional Database enabling targeted information and advice
- Paper-free Certification Audits

Turkish small and medium scale farmers producing for Kütaş, and registered on Farmforce

## Cashews, West Africa



Farmforce is deployed with 2 leading cashew sourcing organizations in West Africa reaching 10,000 smallholder cashew nut farmers

- Enabling traceability from farmer to production facility
- · Confidence at point of purchase digitally tracked
- Supports certification and sustainability verification
- Tracking fair prices paid to farmers, creates