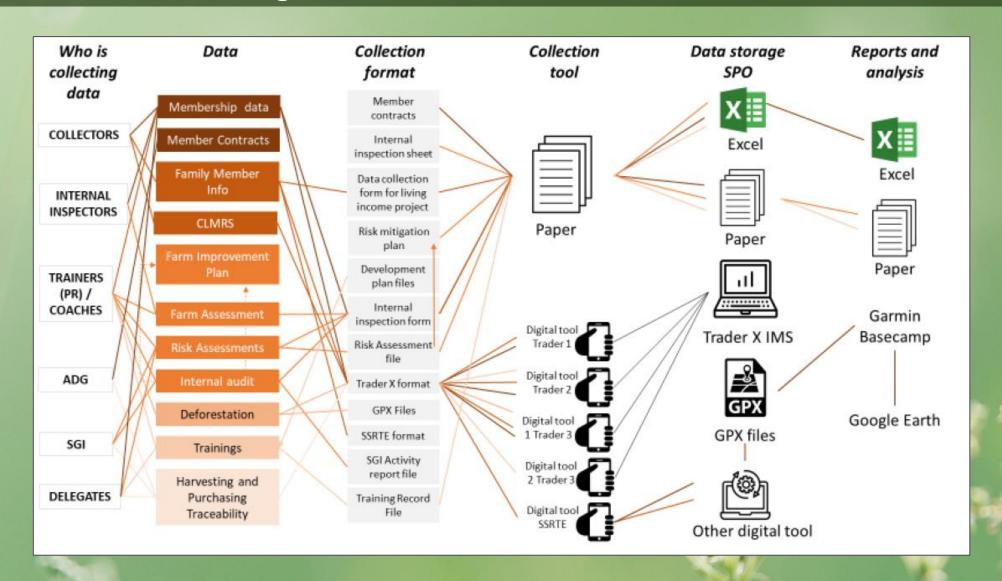

ries

Building trust Vision: and transparency Mission:

Digital solutions to secure sustainable sourcing, better farmer quality of life and protection of the environment

Values:

**Tenacious** Pragmatic Collaborative

# The Farmforce solution to secure, sustainable sourcing

### Mobile app





Cloud-hosted web and mobile solution

### Web platform



## Value proposition

## **Smallholders**



**Buyers** 



Transparent, efficient, fair ..... cargill





















**Digital** identity

**Finance** & inputs

**Training &** certification

**Export** markets

**Traceability** Farm to field management

Reduce fraud

Quantify impacts

## Significant Traction

590,000+ 150+ 40+

15

30

farmers on platform

deployment

crops

languages

countries

















## The SPO Challenge



## Who Can Choose to Make a Difference?

















## Kütaş Herbs & Spices



Kütaş - World's largest producer of oregano

- Organic, GLOBALG.A.P. and Rainforest Alliance certifications
- Traceability solution largely paper based



- Effective Engagements at the Farmer Level
- Multi-Functional Database enabling targeted information and advice
- Paper-free Certification Audits

Turkish small and medium scale farmers producing for Kütaş, and registered on Farmforce

## Cashews, West Africa



Farmforce is deployed with 2 leading cashew sourcing organizations in West Africa reaching 10,000 smallholder cashew nut farmers

- Enabling traceability from farmer to production facility
- · Confidence at point of purchase digitally tracked
- Supports certification and sustainability verifica