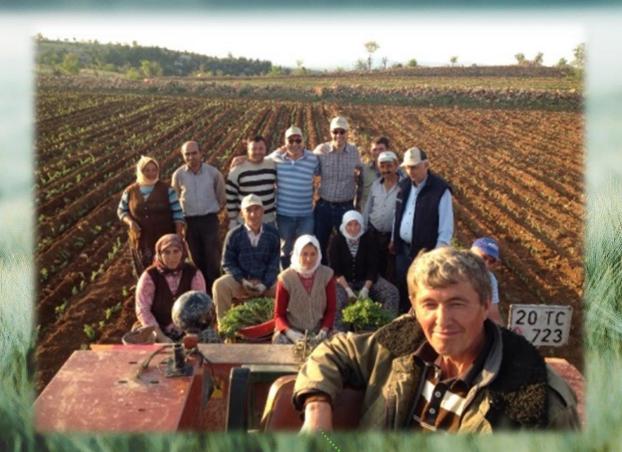

## Kütaş Herbs & Spices

Kütaş - World's largest producer of oregano

- Organic, GLOBALG.A.P. and Rainforest Alliance certifications
- Traceability solution largely paper based

- Effective Engagements at the Farmer Level
- Multi-Functional Database enabling targeted information and advice
- Paper-free Certification Audits

Turkish small and medium scale farmers producing for Kütaş, and registered on Farmforce