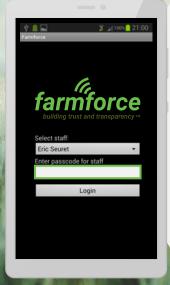

sustainable products



## farmforce. - Building trust and transparency

### At a glance

Agri-tech SaaS company with focus on 1st mile operations in emerging markets

Founded in 2017, leveraging 5 years experience as non-commercial entity started by Syngenta Foundation

Customers: organizations buying or working with smallholders – increasingly large global players

### Track record

- 580,000+ farmers on platform
- 150+ Deployments
- **40+** Crops
- Platform in 15 languages
  - Active in **30** countries

Building trust Vision: and transparency Mission:

Digital solutions to secure sustainable sourcing, better farmer quality of life and protection of the environment

Values:

**Tenacious** Pragmatic Collaborative

# The Farmforce solution to secure, sustainable sourcing

### Mobile app





Cloud-hosted web and mobile solution

### Web platform



## Value proposition

## **Smallholders**



**Buyers** 



Transparent, efficient, fair ..... cargill





















**Digital** identity

**Finance** & inputs

**Training &** certification

**Export** markets

**Traceability** Farm to field management

Reduce fraud

Quantify impacts

## Significant Traction

590,000+ 150+ 40+

15

30

farmers on platform

deployment

crops

languages

countries

















## The SPO Challenge



## Who Can Choose to Make a Difference?

















## Kütaş Herbs & Spices



Kütaş - World's largest producer of oregano

- Organic, GLOBALG.A.P. and Rainforest Alliance certifications
- Traceability solution largely paper based



- Effective Engagements at the Farmer Level
- Multi-