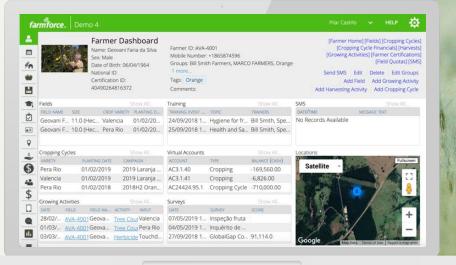

ransparency

### At a glance

Agri-tech SaaS company with focus on 1st mile operations in emerging markets

Founded in 2017, leveraging 5 years experience as non-commercial entity started by Syngenta Foundation

Customers: organizations buying or working with smallholders – increasingly large global players

### Track record

- 580,000+ farmers on platform
- 150+ Deployments
- **40+** Crops
- Platform in 15 languages
  - Active in **30** countries

Building trust Vision: and transparency Mission:

Digital solutions to secure sustainable sourcing, better farmer quality of life and protection of the environment

Values:

**Tenacious** Pragmatic Collaborative

# The Farmforce solution to secure, sustainable sourcing

### Mobile app





Cloud-hosted web and mobile solution

### Web platform



## Value proposition

## **Smallholders**



**Buyers** 



Transparent, efficient, fair ..... cargill





















**Digital** identity

**Finance** & inputs

**Training &** certification

**Export** markets

**Traceability** Farm to field management

Reduce fraud

Quantify impacts

## Significant Traction

590,000+ 150+ 40+

15

30

farmers on platform

deployment

crops

languages

countries

















## The SPO Challenge



## Who Can Choose to Make a Difference?

















## Kütaş Herbs & Spices



Kütaş - World's largest producer of oregano

- Organic, GLOBALG.A.P. and Rainforest Alliance certifications
- Traceability solution largely paper based



- Effective Engagements at the Farmer Level
- Multi-Functional Database enabling targeted information and advice