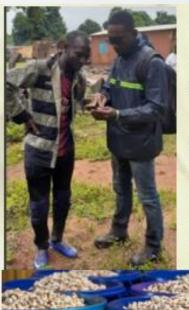

## Cashews, West Africa

Farmforce is deployed with 2 leading cashew sourcing organizations in West Africa reaching 10,000 smallholder cashew nut farmers

- Enabling traceability from farmer to production facility
- · Confidence at point of purchase digitally tracked
- Supports certification and sustainability verification
- Tracking fair prices paid to farmers, creates Digital Economic Identity
- Sourcing visibility, managing farmer records

"By digitizing our procurement process with Farmforce, we register the cashew receipt at a farmer level. As we receive the crop from the farmer in jutebags, we're attaching a barcode, scanning the bags and the farmer can see his delivered lot on his cell phone. We have traceability of our cashew nuts, all the way to the farmer and his land."

Amalia Darraidou,

Value Chain Manager at Anatrans, Burkina Faso